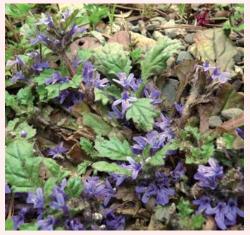

キランソウ属を代表する種類で、国内では本州・四国・九州の日当りのよりでは本州・四国・九州の日当りのよりが路傍や雑木林の縁などに生える多年を続きであった時代に広がってきたのです。人類の日本列島到達よりも相当に早い時期です。地面をはうように四であることが分かり、全体に毛が多く、であることが分かり、全体に毛が多く、であることが分かり、全体に毛が多く、であることが分かり、全体に毛が多く、であることが分かり、全体に毛が多く、であることが分かり、全体に毛が多く、であることが分かり、全体に毛が多く、 ることがあります。花すが、早ければ二月にはありません。花期は られます。 キランソウを紹介します。 トケノザやセイヨウタンポ キランソウとは ^。花をルーペなどで一月にも花を着けてい

# 里山に育む生きものたち

56 キランソウ

(シソ目 シソ科)

学名 Ajuga decumbens Thunb

文・写真/ 安 昌美

てください。

八四